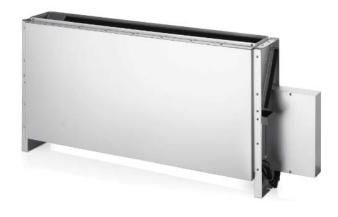

# Floor Standing Indoor Unit (Concealed)

| FEATURES                |                                           |                                |                                                              |
|-------------------------|-------------------------------------------|--------------------------------|--------------------------------------------------------------|
| <ul> <li>Easy</li></ul> | <ul> <li>Advanced Commissioning</li></ul> | <ul> <li>Refrigerant</li></ul> | <ul> <li>Five Capacity Sizes from 7,6000 to 24,000</li></ul> |
| Maintenance             | and Service                               | R-410A                         | Btu/h                                                        |

SUBMITTAL DATA - INDOOR UNIT VSCC012S4-4P

**Ductless Floor Standing** 