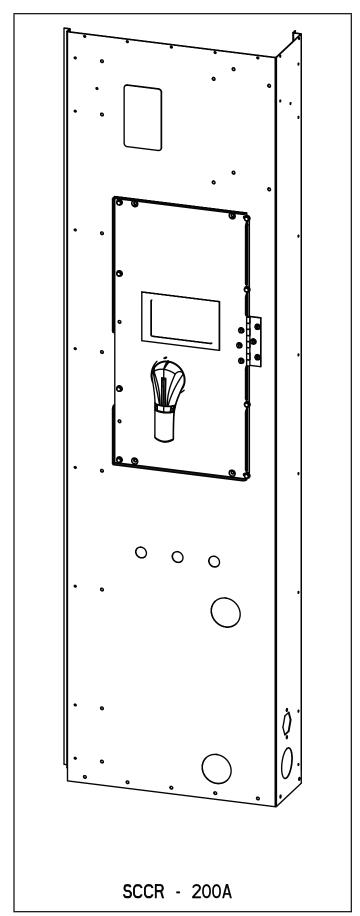

#### Installation

Screw cover on over disconnect. See FIGURE 1 for 100A units. See FIGURE 2 for 200A units.

FIGURE 1

FIGURE 2