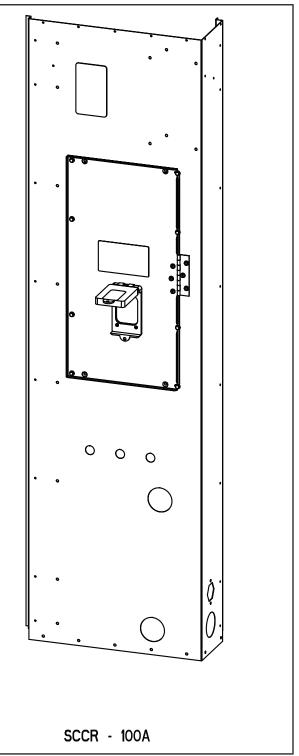

#### Installation

Screw cover on over disconnect. See FIGURE 1 for 100A units. See FIGURE 2 for 200A units.

FIGURE 1

FIGURE 2